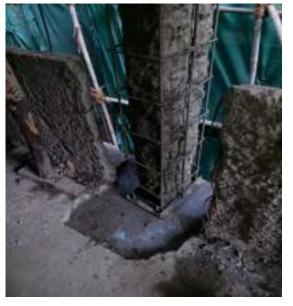

### Procedure of column jacketing

### **R.J MKT** COLUMN JACKETING

DAMAGED SLAB AND NEW SLAB CASTING DETAILS WITH BEAM / COLUMNS JACKETING IN IMAGES  $% \left( {{\left( {{{\left( {{{\left( {{{\left( {{{}}} \right)}} \right.} \right.} \right)}_{0.2}}}} \right)} \right)$ 