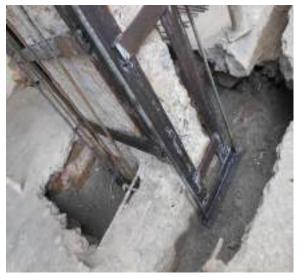

### Procedure of column jacketing

### **R.J MKT** COLUMN JACKETING

DAMAGED SLAB AND NEW SLAB CASTING DETAILS WITH BEAM / COLUMNS JACKETING IN IMAGES  $% \left( {{\left( {{{\left( {{{\left( {{{\left( {{{}}} \right)}} \right.} \right.} \right)}_{0.2}}}} \right)} \right)$ 

### R J Market : Damaged Beam / Slab