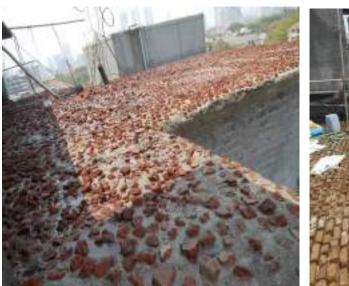

### **COMPLETED WITH CHIPS ON TERRACE**

COLUMN BEAM WALL: JOINT STITCHING WORK - SITE SUMER TOWER NO.03

Water proof breaking slab polymer chemical Treatment for slab.

SUMER TOWER NO.3 : W.P CHEMICAL COATING WITH KACH VATA ALONG WITH PARAPET WALL

56, Ramwadi Small Triangles shaped terrace waterproofing work in details.

STRENGTHENING OF I BEAMS AT SITE: SIDDHIVINAYAK BUILDING

SIDDHIVINAYAK WATER PROOFING WORK IN DETAILS