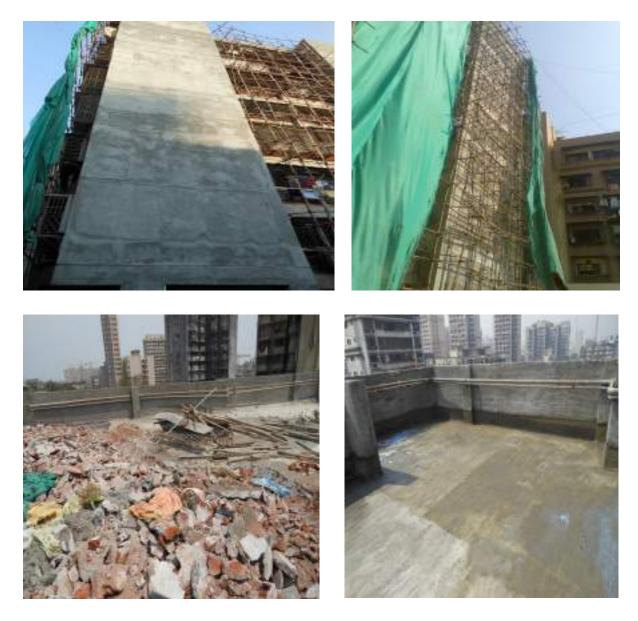

### **COMPLETED WITH CHIPS ON TERRACE**

COLUMN BEAM WALL: JOINT STITCHING WORK - SITE SUMER TOWER NO.03

Water proof breaking slab polymer chemical Treatment for slab.

SUMER TOWER NO.3 : W.P CHEMICAL COATING WITH KACH VATA ALONG WITH PARAPET WALL

56, Ramwadi Small Triangles shaped terrace waterproofing work in details.

STRENGTHENING OF I BEAMS AT SITE: SIDDHIVINAYAK BUILDING

SIDDHIVINAYAK WATER PROOFING WORK IN DETAILS

### SIDDHIVINAYAK TERRACE WATER PROOFING WORK

SIDDHIVINAYAK SITE: BLDNG TERRACE WATER PROOFING WORK COMPLETED WITH CHIPS.

Gunneting Jali Fixing at Weaken External walls Site Siddhivinayak.

DASH COAT PLASTER FOR WEAKEN BRICK WALL AT THE REQUIRED PLACES.