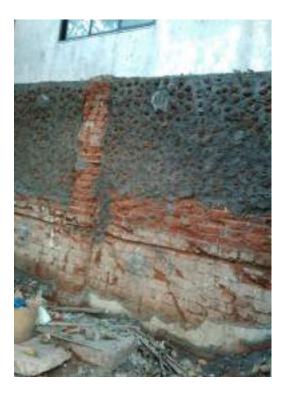

### R J Market : Damaged Beam / Slab

56, Ramwadi Small Triangles shaped terrace waterproofing work in details.

STRENGTHENING OF I BEAMS AT SITE: SIDDHIVINAYAK BUILDING

SIDDHIVINAYAK WATER PROOFING WORK IN DETAILS