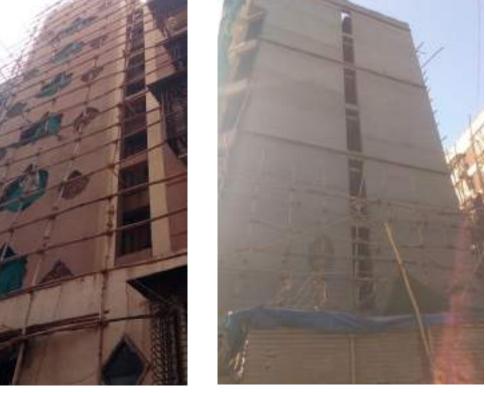

COLUMN BEAM WALL: JOINT STITCHING WORK - SITE SUMER TOWER NO.03





Water proof breaking slab polymer chemical Treatment for slab.





SUMER TOWER NO.3 : W.P CHEMICAL COATING WITH KACH VATA ALONG WITH PARAPET WALL



















56, Ramwadi Small Triangles shaped terrace waterproofing work in details.



STRENGTHENING OF I BEAMS AT SITE: SIDDHIVINAYAK BUILDING



SIDDHIVINAYAK WATER PROOFING WORK IN DETAILS



### SIDDHIVINAYAK TERRACE WATER PROOFING WORK







SIDDHIVINAYAK SITE: BLDNG TERRACE WATER PROOFING WORK COMPLETED WITH CHIPS.





Gunneting Jali Fixing at Weaken External walls Site Siddhivinayak.





DASH COAT PLASTER FOR WEAKEN BRICK WALL AT THE REQUIRED PLACES.

### SANGHAM BUILDING COMPLETED WORK IMAGES – WORLI













### ZENAL Apartments Goregaon













Sumer Tower No.4 CHSL – Bycullah



DARSHAN TOWER: COMPLETION OF PATCH PLASTER AND TERRACE WATER PROOFING PLASTER, PLUMBING AND PAINTING.



Sumer Tower No.4 Chsl Ltd - Buycullah

| LIST OF MACHINERY & TOOLS |                           |              |  |  |
|---------------------------|---------------------------|--------------|--|--|
| Sr. No.                   | Materials                 | Units in Nos |  |  |
| 1                         | Bamboo Scaffolding        | 5000         |  |  |
| 2                         | Props                     | 300          |  |  |
| 3                         | Concrete Mixer            | 1            |  |  |
| 4                         | Drill Machine             | 5            |  |  |
| 5                         | Demolition Hammers        | 25