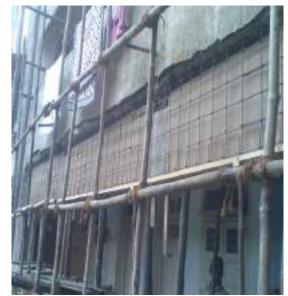

### Procedure of column jacketing

### **R.J MKT** COLUMN JACKETING

DAMAGED SLAB AND NEW SLAB CASTING DETAILS WITH BEAM / COLUMNS JACKETING IN IMAGES  $% \left( {{\left( {{{\left( {{{\left( {{{\left( {{{}}} \right)}} \right.} \right.} \right)}_{0.2}}}} \right)} \right)$ 