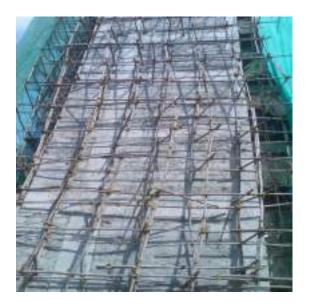

### Procedure of column jacketing

### **R.J MKT** COLUMN JACKETING

DAMAGED SLAB AND NEW SLAB CASTING DETAILS WITH BEAM / COLUMNS JACKETING IN IMAGES  $% \left( {{\left( {{{\left( {{{\left( {{{\left( {{{}}} \right)}} \right.} \right.} \right)}_{0.2}}}} \right)} \right)$ 

### R J Market : Damaged Beam / Slab