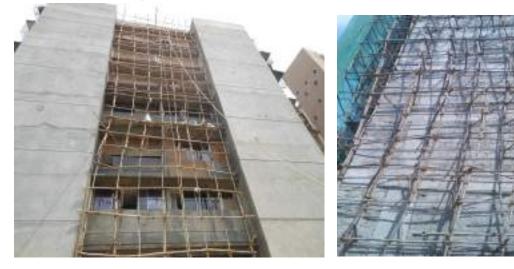

<br>Registration Pan No.        | ALAPP6153E         |
|-------------------------------------------|--------------------|
| Bank                                      | UNION BANK         |
| Registration Authority                    | Maharashtra Mumbai |
| Goods and Service Tax<br>Registration No. | 27ALAPP6153E1Z7    |

# PHOTOS

### Procedure of column jacketing













### **R.J MKT** COLUMN JACKETING























DAMAGED SLAB AND NEW SLAB CASTING DETAILS WITH BEAM / COLUMNS JACKETING IN IMAGES  $% \left( {{\left( {{{\left( {{{\left( {{{\left( {{{}}} \right)}} \right.} \right.} \right)}_{0.2}}}} \right)} \right)$ 

### R J Market : Damaged Beam / Slab





### **COMPLETED WITH CHIPS ON TERRACE**











COLUMN BEAM WALL: JOINT STITCHING WORK - SITE SUMER TOWER NO.03





Water proof breaking slab polymer chemical Treatment for slab.





SUMER TOWER NO.3 : W.P CHEMICAL COATING WITH KACH VATA ALONG WITH PARAPET WALL



















56, Ramwadi Small Triangles shaped terrace waterproofing work in details.



STRENGTHENING OF I BEAMS AT SITE: SIDDHIVINAYAK BUILDING



SIDDHIVINAYAK WATER PROOFING WORK IN DETAILS



### SIDDHIVINAYAK TERRACE WATER PROOFING WORK







SIDDHIVINAYAK SITE: BLDNG TERRACE WATER PROOFING WORK COMPLETED WITH CHIPS.





Gunneting Jali Fixing at Weaken External walls Site Siddhivinayak.





DASH COAT PLASTER FOR WEAKEN BRICK WALL AT THE REQUIRED PLACES.

### SANGHAM BUILDING COMPLETED WORK IMAGES – WORLI













### ZENAL Apartments Goregaon













Sumer Tower No.4 CHSL – Bycullah



DARSHAN TOWER: COMPLETION OF PA