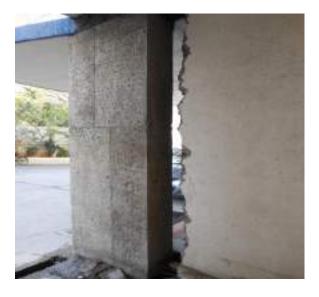

### Procedure of column jacketing

### **R.J MKT** COLUMN JACKETING

DAMAGED SLAB AND NEW SLAB CASTING DETAILS WITH BEAM / COLUMNS JACKETING IN IMAGES  $% \left( {{\left( {{{\left( {{{\left( {{{\left( {{{}}} \right)}} \right.} \right.} \right)}_{0.2}}}} \right)} \right)$ 