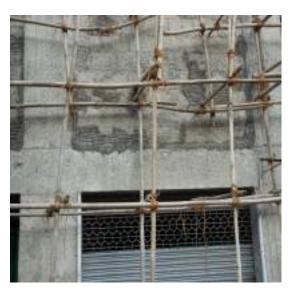

### Procedure of column jacketing

### **R.J MKT** COLUMN JACKETING

DAMAGED SLAB AND NEW SLAB CASTING DETAILS WITH BEAM / COLUMNS JACKETING IN IMAGES  $% \left( {{\left( {{{\left( {{{\left( {{{\left( {{{}}} \right)}} \right.} \right.} \right)}_{0.2}}}} \right)} \right)$ 