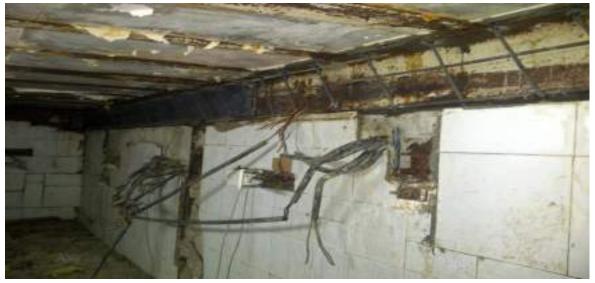

### R J Market : Damaged Beam / Slab

56, Ramwadi Small Triangles shaped terrace waterproofing work in details.

STRENGTHENING OF I BEAMS AT SITE: SIDDHIVINAYAK BUILDING

SIDDHIVINAYAK WATER PROOFING WORK IN DETAILS