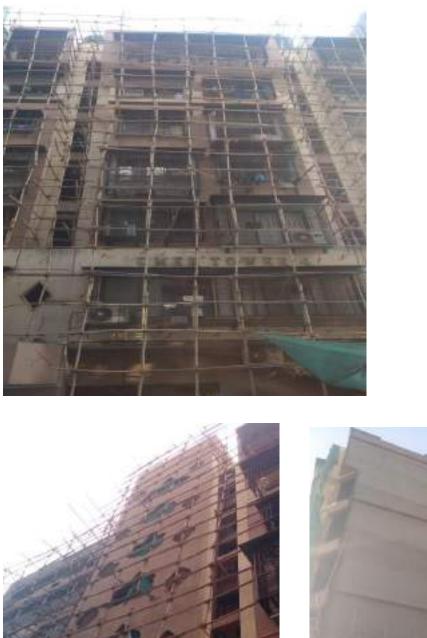

# PHOTOS

### **COMPLETED WITH CHIPS ON TERRACE**

COLUMN BEAM WALL: JOINT STITCHING WORK - SITE SUMER TOWER NO.03

Water proof breaking slab polymer chemical Treatment for slab.

SUMER TOWER NO.3 : W.P CHEMICAL COATING WITH KACH VATA ALONG WITH PARAPET WALL