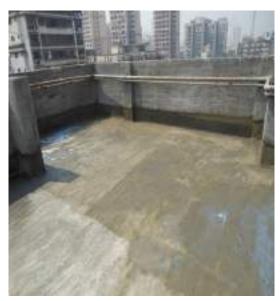

56, Ramwadi Small Triangles shaped terrace waterproofing work in details.

STRENGTHENING OF I BEAMS AT SITE: SIDDHIVINAYAK BUILDING

SIDDHIVINAYAK WATER PROOFING WORK IN DETAILS

### SIDDHIVINAYAK TERRACE WATER PROOFING WORK

SIDDHIVINAYAK SITE: BLDNG TERRACE WATER PROOFING WORK COMPLETED WITH CHIPS.

Gunneting Jali Fixing at Weaken External walls Site Siddhivinayak.

DASH COAT PLASTER FOR WEAKEN BRICK WALL AT THE REQUIRED PLACES.