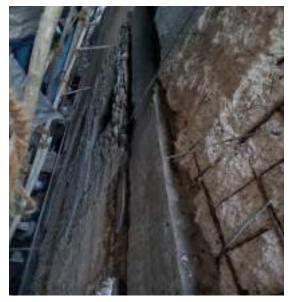

### Procedure of column jacketing

### **R.J MKT** COLUMN JACKETING

DAMAGED SLAB AND NEW SLAB CASTING DETAILS WITH BEAM / COLUMNS JACKETING IN IMAGES  $% \left( {{\left( {{{\left( {{{\left( {{{\left( {{{}}} \right)}} \right.} \right.} \right)}_{0.2}}}} \right)} \right)$ 

### R J Market : Damaged Beam / Slab