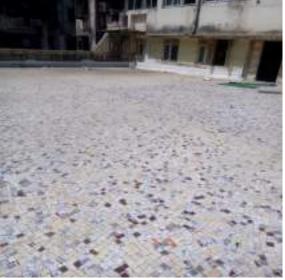

56, Ramwadi Small Triangles shaped terrace waterproofing work in details.

STRENGTHENING OF I BEAMS AT SITE: SIDDHIVINAYAK BUILDING

SIDDHIVINAYAK WATER PROOFING WORK IN DETAILS