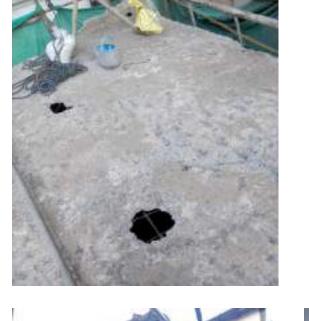

### **COMPLETED WITH CHIPS ON TERRACE**

COLUMN BEAM WALL: JOINT STITCHING WORK - SITE SUMER TOWER NO.03

Water proof breaking slab polymer chemical Treatment for slab.

SUMER TOWER NO.3 : W.P CHEMICAL COATING WITH KACH VATA ALONG WITH PARAPET WALL