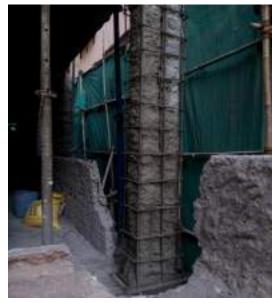

### Procedure of column jacketing

### **R.J MKT** COLUMN JACKETING

DAMAGED SLAB AND NEW SLAB CASTING DETAILS WITH BEAM / COLUMNS JACKETING IN IMAGES  $% \left( {{\left( {{{\left( {{{\left( {{{\left( {{{}}} \right)}} \right.} \right.} \right)}_{0.2}}}} \right)} \right)$ 