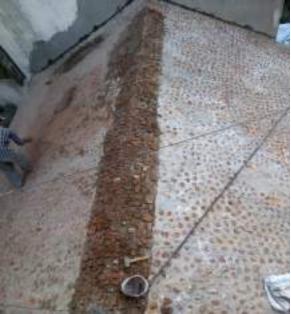

56, Ramwadi Small Triangles shaped terrace waterproofing work in details.

STRENGTHENING OF I BEAMS AT SITE: SIDDHIVINAYAK BUILDING

SIDDHIVINAYAK WATER PROOFING WORK IN DETAILS

### SIDDHIVINAYAK TERRACE WATER PROOFING WORK

SIDDHIVINAYAK SITE: BLDNG TERRACE WATER PROOFING WORK COMPLETED WITH CHIPS.

Gunneting Jali Fixing at Weaken External walls Site Siddhivinayak.

DASH COAT PLASTER FOR WEAKEN BRICK WALL AT THE REQUIRED PLACES.