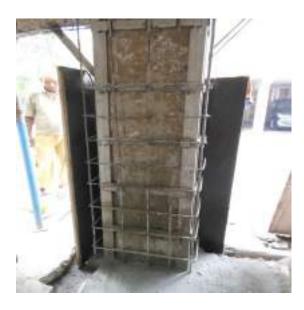

### Procedure of column jacketing

### **R.J MKT** COLUMN JACKETING

DAMAGED SLAB AND NEW SLAB CASTING DETAILS WITH BEAM / COLUMNS JACKETING IN IMAGES  $% \left( {{\left( {{{\left( {{{\left( {{{\left( {{{}}} \right)}} \right.} \right.} \right)}_{0.2}}}} \right)} \right)$ 