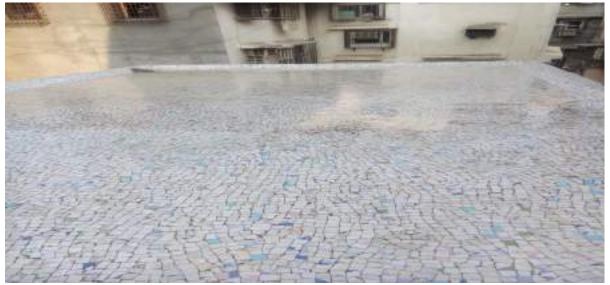

### **COMPLETED WITH CHIPS ON TERRACE**

COLUMN BEAM WALL: JOINT STITCHING WORK - SITE SUMER TOWER NO.03

Water proof breaking slab polymer chemical Treatment for slab.

SUMER TOWER NO.3 : W.P CHEMICAL COATING WITH KACH VATA ALONG WITH PARAPET WALL