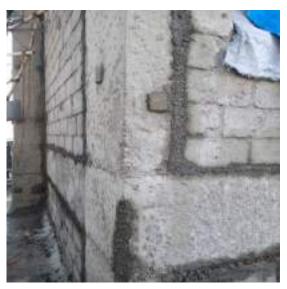

### **COMPLETED WITH CHIPS ON TERRACE**

COLUMN BEAM WALL: JOINT STITCHING WORK - SITE SUMER TOWER NO.03

Water proof breaking slab polymer chemical Treatment for slab.

SUMER TOWER NO.3 : W.P CHEMICAL COATING WITH KACH VATA ALONG WITH PARAPET WALL