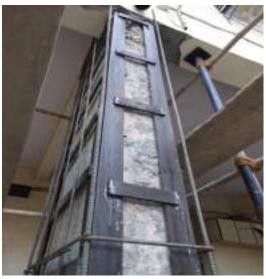

### Procedure of column jacketing

### **R.J MKT** COLUMN JACKETING

DAMAGED SLAB AND NEW SLAB CASTING DETAILS WITH BEAM / COLUMNS JACKETING IN IMAGES  $% \left( {{\left( {{{\left( {{{\left( {{{\left( {{{}}} \right)}} \right.} \right.} \right)}_{0.2}}}} \right)} \right)$ 