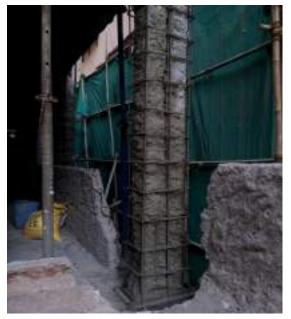

### Procedure of column jacketing

### **R.J MKT** COLUMN JACKETING

DAMAGED SLAB AND NEW SLAB CASTING DETAILS WITH BEAM / COLUMNS JACKETING IN IMAGES  $% \left( {{\left( {{{\left( {{{\left( {{{\left( {{{}}} \right)}} \right.} \right.} \right)}_{0.2}}}} \right)} \right)$ 