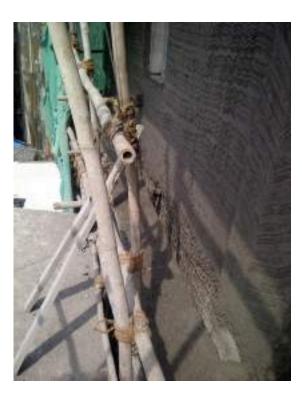

# PHOTOS

56, Ramwadi Small Triangles shaped terrace waterproofing work in details.

STRENGTHENING OF I BEAMS AT SITE: SIDDHIVINAYAK BUILDING

SIDDHIVINAYAK WATER PROOFING WORK IN DETAILS