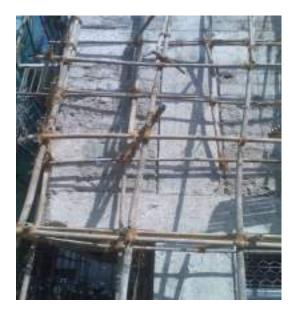

### Procedure of column jacketing

### **R.J MKT** COLUMN JACKETING

DAMAGED SLAB AND NEW SLAB CASTING DETAILS WITH BEAM / COLUMNS JACKETING IN IMAGES  $% \left( {{\left( {{{\left( {{{\left( {{{\left( {{{}}} \right)}} \right.} \right.} \right)}_{0.2}}}} \right)} \right)$ 

### R J Market : Damaged Beam / Slab