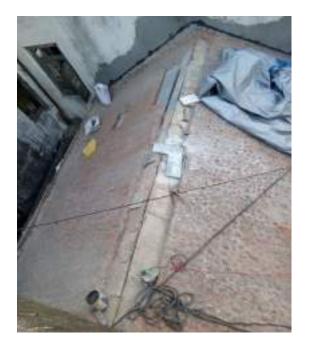

56, Ramwadi Small Triangles shaped terrace waterproofing work in details.

STRENGTHENING OF I BEAMS AT SITE: SIDDHIVINAYAK BUILDING

SIDDHIVINAYAK WATER PROOFING WORK IN DETAILS

### SIDDHIVINAYAK TERRACE WATER PROOFING WORK

SIDDHIVINAYAK SITE: BLDNG TERRACE WATER PROOFING WORK COMPLETED WITH CHIPS.

Gunneting Jali Fixing at Weaken External walls Site Siddhivinayak.

DASH COAT PLASTER FOR WEAKEN BRICK WALL AT THE REQUIRED PLACES.