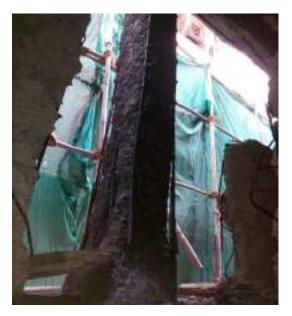

### Procedure of column jacketing

### **R.J MKT** COLUMN JACKETING

DAMAGED SLAB AND NEW SLAB CASTING DETAILS WITH BEAM / COLUMNS JACKETING IN IMAGES  $% \left( {{\left( {{{\left( {{{\left( {{{\left( {{{}}} \right)}} \right.} \right.} \right)}_{0.2}}}} \right)} \right)$ 

### R J Market : Damaged Beam / Slab