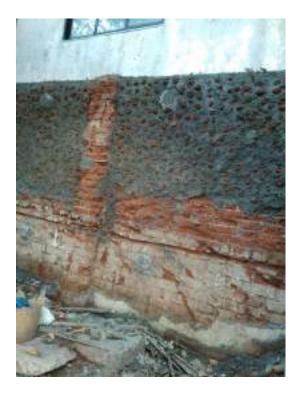

### R J Market : Damaged Beam / Slab

56, Ramwadi Small Triangles shaped terrace waterproofing work in details.

STRENGTHENING OF I BEAMS AT SITE: SIDDHIVINAYAK BUILDING

SIDDHIVINAYAK WATER PROOFING WORK IN DETAILS