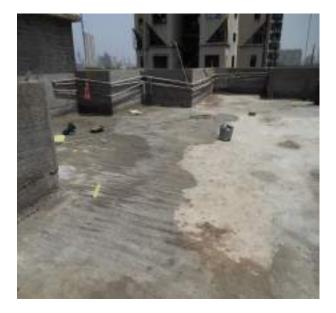

56, Ramwadi Small Triangles shaped terrace waterproofing work in details.

STRENGTHENING OF I BEAMS AT SITE: SIDDHIVINAYAK BUILDING

SIDDHIVINAYAK WATER PROOFING WORK IN DETAILS

### SIDDHIVINAYAK TERRACE WATER PROOFING WORK

SIDDHIVINAYAK SITE: BLDNG TERRACE WATER PROOFING WORK COMPLETED WITH CHIPS.

Gunneting Jali Fixing at Weaken External walls Site Siddhivinayak.

DASH COAT PLASTER FOR WEAKEN BRICK WALL AT THE REQUIRED PLACES.