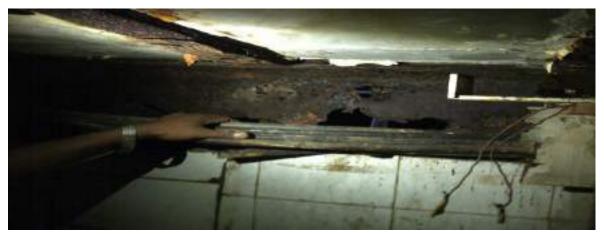

### R J Market : Damaged Beam / Slab

56, Ramwadi Small Triangles shaped terrace waterproofing work in details.

STRENGTHENING OF I BEAMS AT SITE: SIDDHIVINAYAK BUILDING

SIDDHIVINAYAK WATER PROOFING WORK IN DETAILS