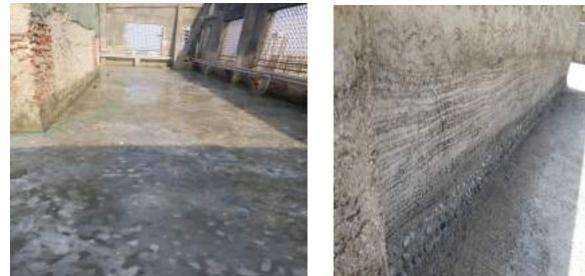

### **COMPLETED WITH CHIPS ON TERRACE**

COLUMN BEAM WALL: JOINT STITCHING WORK - SITE SUMER TOWER NO.03

Water proof breaking slab polymer chemical Treatment for slab.

SUMER TOWER NO.3 : W.P CHEMICAL COATING WITH KACH VATA ALONG WITH PARAPET WALL