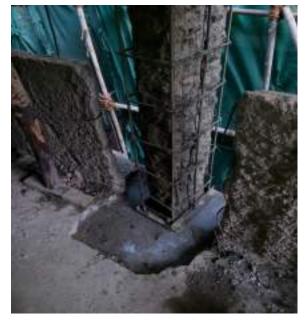

### Procedure of column jacketing

### **R.J MKT** COLUMN JACKETING

DAMAGED SLAB AND NEW SLAB CASTING DETAILS WITH BEAM / COLUMNS JACKETING IN IMAGES  $% \left( {{\left( {{{\left( {{{\left( {{{\left( {{{}}} \right)}} \right.} \right.} \right)}_{0.2}}}} \right)} \right)$ 